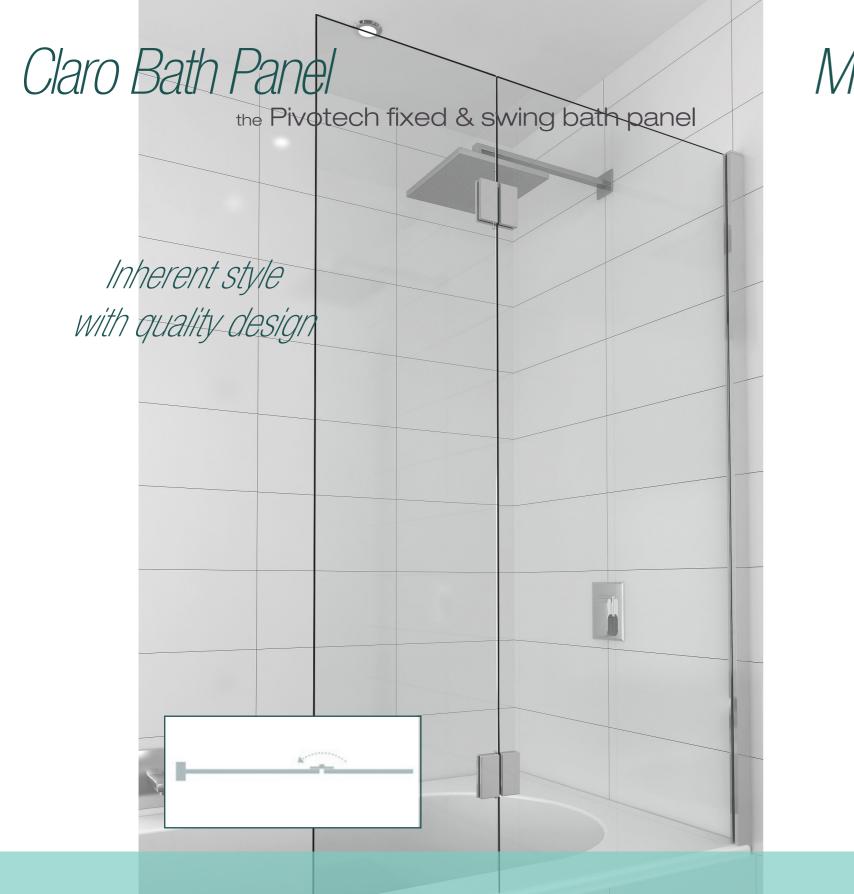

pivotech.com.au • PivotPoint.mobi

Pivotech is a brand of Aluminium Industries of Australia Pty.Ltd.

- fixed and swing panel
- 1500mm x 1000mm
- main panel 600mm wide
- inwards swinging second panel
- second panel can be fitted to left or right
- modern square design
- easy to clean
- minimal aluminium and hardware design, allowing maximum glass plane
- superior quality solid brass hinges