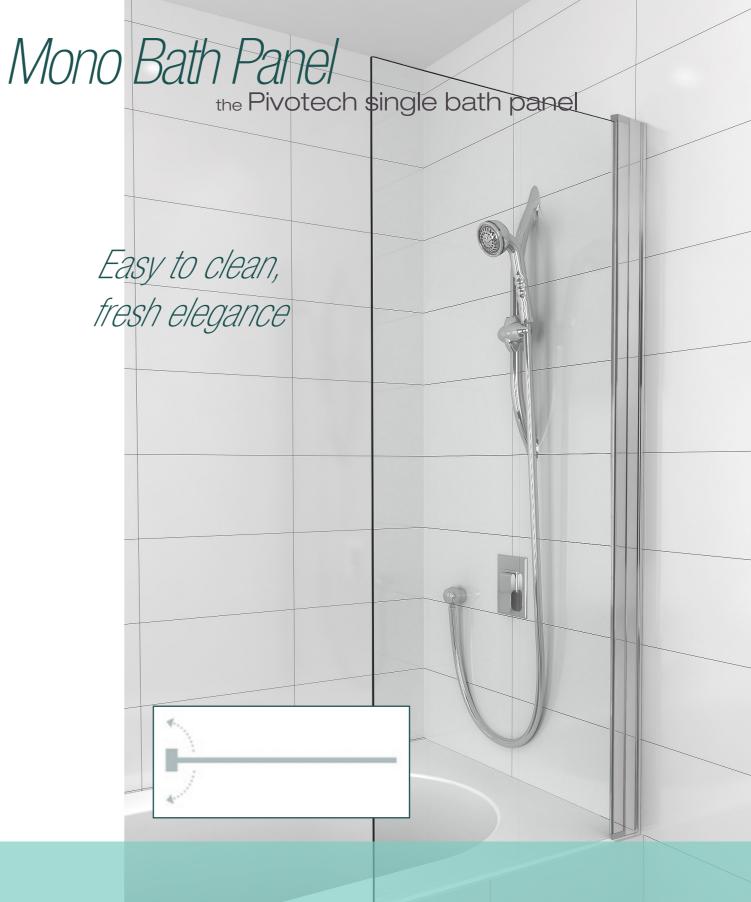

- single swing panel
- 1500mm x 800mm
- 6mm toughened glass
- positive centralising mechanism

- 180° swing action
- spray flap to minimise splash
- wide back wall channel for positive fixing
- fully assembled for install