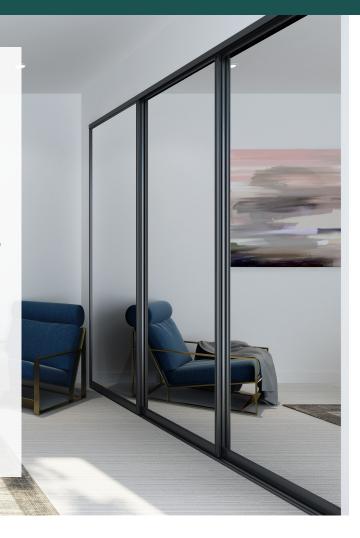

## A BIG SOLUTION FOR SMALL ROOMS

Pivotech's ION narrow track wardrobe system gives you more storage with a reduced footprint for small living areas.

Perfect for apartments, laundries, hallways and other small spaces, the ION fits a triple sliding door system into a standard double door footprint.

- Large 2/3 door opening offers easy access inside
- A narrow track means ION's three door configuration fits in the space other systems need for two doors
- Smooth sliding doors feature solid finger grip style handles
- Slim, strong rollers keep doors on track, increasing durability and lifespan
- Quick and effortless to clean
- Be confident with a trusted Australian brand

#### MODERN, YET TIMELESS

A range of door infills such as mirror and painted glass are available to give your ION wardrobe a fresh look. Your Pivotech installer can show you more ways to coordinate your ION wardrobe with your interior design.