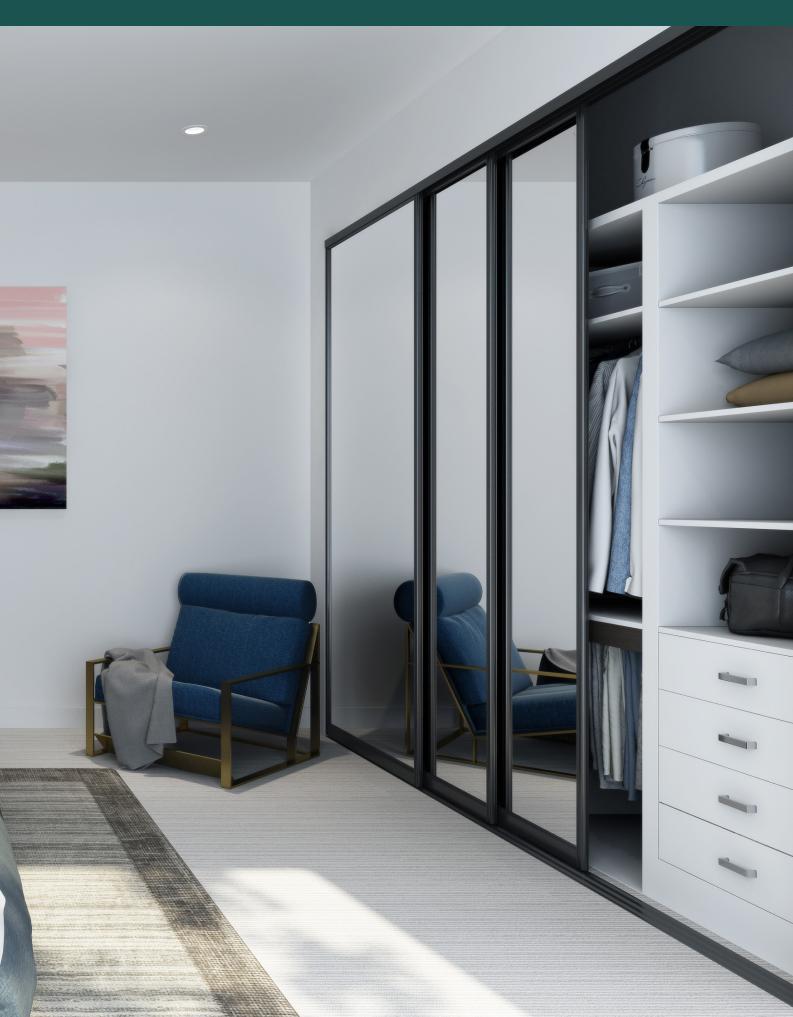

## A BIG SOLUTION FOR SMALL ROOMS

Pivotech's ION narrow track wardrobe system gives you more storage with a reduced footprint for small living areas.

Perfect for apartments, laundries, hallways and other small spaces, the ION fits a triple sliding door system into a standard double door footprint.

- Large 2/3 door opening offers easy access inside
- A narrow track means ION's three door configuration fits in the space other systems need for two doors
- Smooth sliding doors feature solid finger grip style handles
- Slim, strong rollers keep doors on track, increasing durability and lifespan
- Quick and effortless to clean
- Be confident with a trusted Australian brand

The easily accessible ION wardrobe is effortless. The sleek design of the ION wardrobe transforms a cluttered room into an organised, upscale suite.

Talk to your local Pivotech installer about the benefits of an ION narrow track wardrobe system.