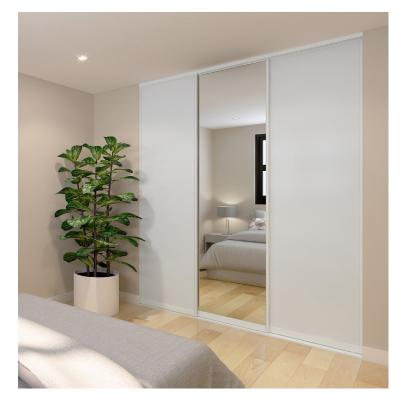

#### MODERN, YET TIMELESS

A range of door infills such as mirror and painted glass are available to give your ION wardrobe a fresh look. Your Pivotech installer can show you more ways to coordinate your ION wardrobe with your interior design.

The easily accessible ION wardrobe is effortless. The sleek design of the ION wardrobe transforms a cluttered room into an organised, upscale suite.

Talk to your local Pivotech installer about the benefits of an ION narrow track wardrobe system.