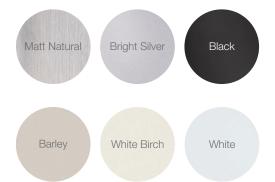

COMANCE



pivotech



The Deco Framed

Deco Framed offers sleek attention to detail.

The Deco Framed wardrobe system is an interior design chameleon, effortlessly blending in with any home decor. Its fresh looks deliver years of performance.

Deco Framed doors can be adapted to suit different panels, from 4mm glass to 10mm plasterboard. Choose your frame finish from a selection of colours to complement a room's design palette.

## DECO FRAMED FEATURES

- Integrated, full-length handle for easy use
- Add our soft close mechanism for quiet, effortless closing
- Can be made to measure to suit many different configurations
- Convex nylon ball bearing rollers ensure years of smooth, quiet operation
- An open design roller allows for easy cleaning and less dust collecting



## FRAME COLOURS



DECO FRAMED WARDROBES AVAILABLE FROM: