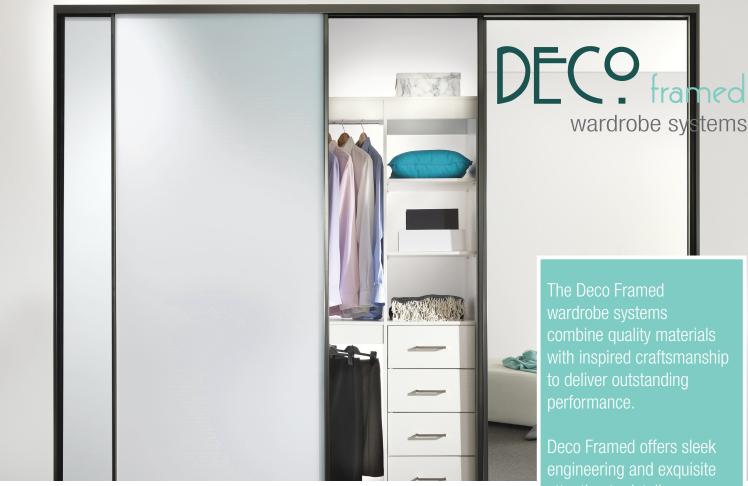

DEDECOMANCE

pivotech

The Deco Framed

Deco Framed offers sleek attention to detail.

The Deco Framed wardrobe system is an interior design chameleon, effortlessly blending in with any home decor. Its fresh looks deliver years of performance.

Deco Framed doors can be adapted to suit different panels, from 4mm glass to 10mm plasterboard. Choose your frame finish from a selection of colours to complement a room's design palette.

## DECO FRAMED FEATURES

- Integrated, full-length handle for easy use
- Add our soft close mechanism for quiet, effortless closing
- Can be made to measure to suit many different configurations
- Convex nylon ball bearing rollers ensure years of smooth, quiet operation
- An open design roller allows for easy cleaning and less dust collecting