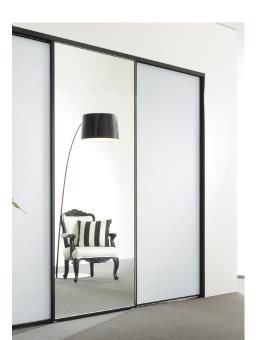

Deco Framed doors can be adapted to suit different panels, from 4mm glass to 10mm plasterboard. Choose your frame finish from a selection of colours to complement a room's design palette.